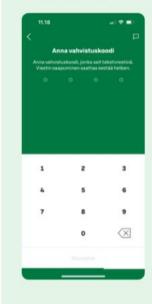

## 11. ENTER THE CONFIRMATION

- . Enter the code you received by
- . Tap "Seuraava" (Next).