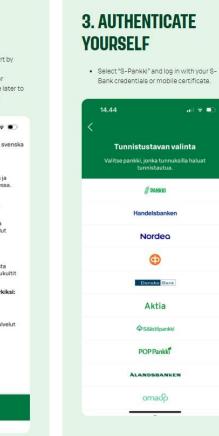

#### 2. OPEN THE APP . Open S-mobilli on your phone. . Tap "Aloita tunnistautumalla" (Start by identifying yourself). . You can set up the app in Finnish or Swedish and change the language later to English in the "Minä" (Me) section. 14.44 På svenska S-mobiili Kaikkien S-ryhmän osuuskauppojen ja S-Pankin palvelut samassa sovelluksessa. Asiakasomistajapalvelut, esimerkiksi: Bonuskertymän seuranta · Suosikkitoimipaikkasi edut ja kampanjat · S-Etukortti Applen Lompakkoon · S-Etukortin viivakoodi · Oman kulutuksen seuranta · Sähköiset kassa- ja takuukuitit S-Pankin palvelut, esimerkiksi: · Tilit, kortit ja lainat · Maksaminen Säästäjä · Sijoitus- ja varainhoitopalvelut Aloita tunnistautumalla