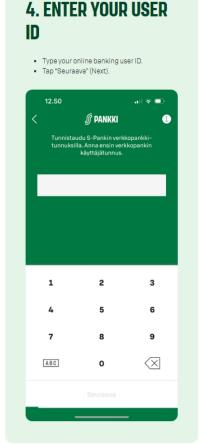

## 6. ENTER THE ACCESS CODE

- Use the code from your security code table ("Tunnuslukutaulukko" provided by S-Bank).
- Tap "Seuraava" (Next).
- If you are not yet a co-op member, you'll be guided through the joining process to complete the app set up.