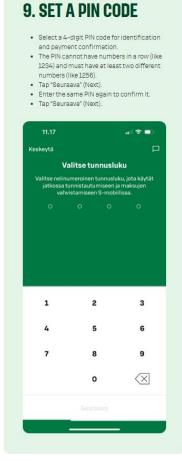

## 11. ENTER THE CONFIRMATION

- . Enter the code you received by
- . Tap "Seuraava" (Next).