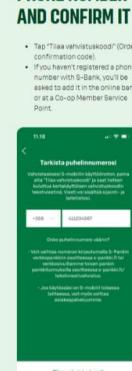

## **10. CHECK YOUR PHONE NUMBER** CODE

- · Tap "Tilaa vahvistuskoodi" (Order
- . If you haven't registered a phone number with S-Bank, you'll be asked to add it in the online bank or at a Co-op Member Service