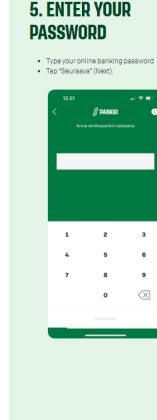

## 6. ENTER THE ACCESS CODE

- Use the code from your security code table ("Tunnuslukutaulukko" provided by S-Bank).
- Tap "Seuraava" (Next).
- If you are not yet a co-op member, you'll be guided through the joining process to complete the app set up.