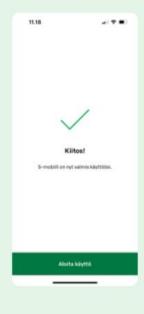

# 14. COMPLETE REGISTRATION

- Tap "Aloita käyttö" (Start) to complete the set up.
- You can choose your preferred language (fl/sv/en) in the "Minä" (Me) section.