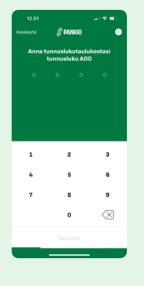

## 6. ENTER THE ACCESS CODE

- Use the code from your security code table ("Tunnuslukutaulukko" provided by S-Bank).
- Tap "Seuraava" (Next).
- If you are not yet a co-op member, you'll be guided through the joining process to complete the app set up.