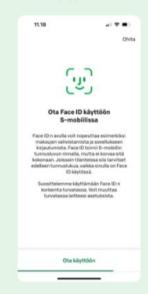

## 12. SET UP FINGERPRINT OR **FACE ID**

- . If available, you can activate fingerprint or facial recognition.
- . Tap "Ota käyttöön" (Activate) or "Ohita" (Skip).