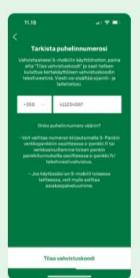

## **10. CHECK YOUR PHONE NUMBER** CODE

- · Tap "Tilaa vahvistuskoodi" (Order
- . If you haven't registered a phone number with S-Bank, you'll be asked to add it in the online bank or at a Co-op Member Service